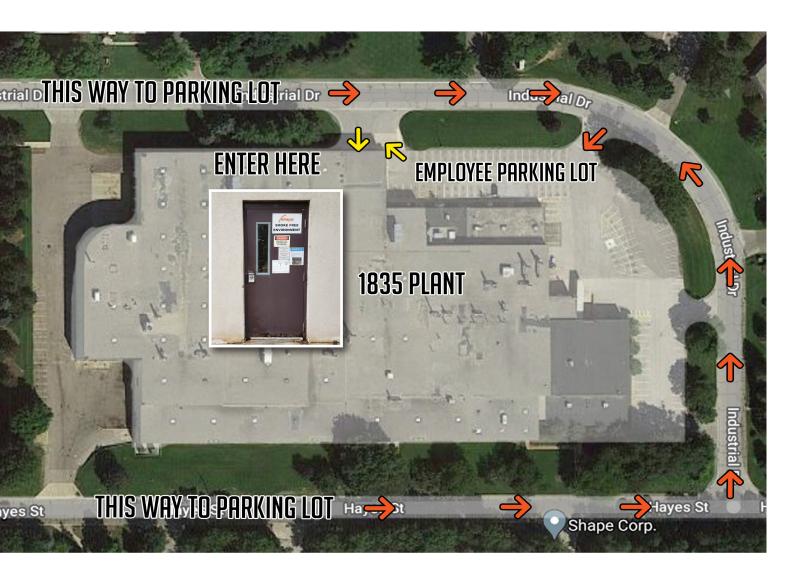

## **DIRECTIONS**

- Please park in the employee parking lot off of Industrial Drive, across the street from the PPG plant.
- Head west, towards the truck trailer dock. Walk past the 'shipping/receiving' door, walk past the truck trailer dock. You will see an employee door.
- The door will be locked, wave your ID card over the grey box to the left of the door.
- Once inside the building head towards the sign that says
  WELCOME NEW TEAM
  MEMBERS. PLEASE WAIT
  HERE
- Our OJT trainer will be waiting for you to give instruction on how to clock in, how to use the temperature station, collecting proper PPE to walk onto the floor and take you to your shift stand up.