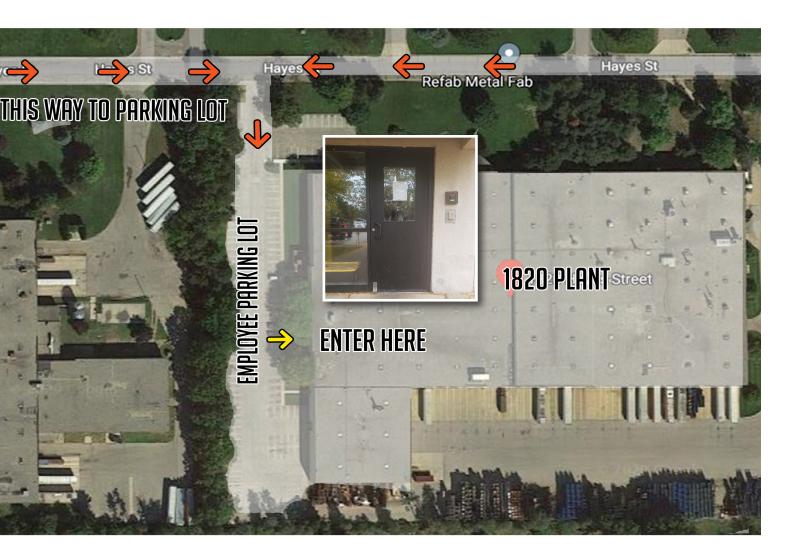

## **DIRECTIONS**

- Employees park on the West side of the building. There is a brick wall about halfway down the plant, go past that brick wall. T
- There is an employee enterance with a yellow handrail near it
- You will need to scan your badge on the sanner near hip height, just to the right of the door.
- Once inside the building head towards the sign that says
  WELCOME NEW TEAM
  MEMBERS. PLEASE WAIT
  HERE
- Our OJT trainer will be waiting for you to give instruction on how to clock in, how to use the temperature station, collecting proper PPE to walk onto the floor and take you to your shift stand up.