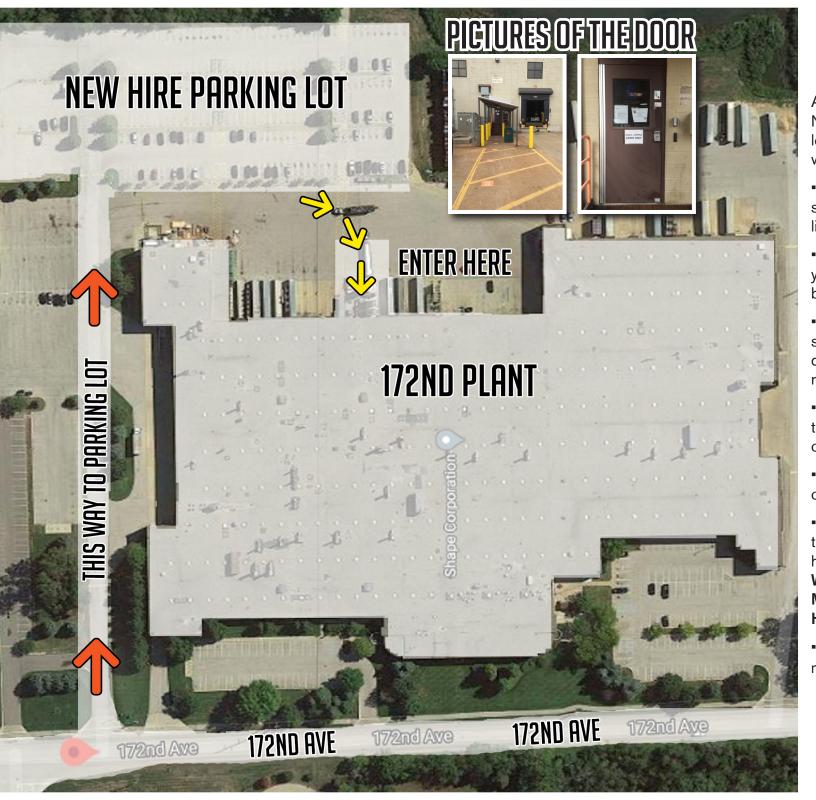

## **DIRECTIONS**

After you have parked in the New Hire parking lot, please look for the yellow walkway that will guide you to the main door.

- You'll see an awning over a small set of stairs and a bright light on when it's dark outside.
- If the door is locked, wave your ID card over the brown box to the right of the door.
- Upon entering, please get a set of earplugs from the dispenser on the wall to your right.
- Use the self-check temperature station before clocking in.
- Please clock in using your ID card.
- Using your ID card, proceed through the double doors and head towards the sign that says WELCOME NEW TEAM MEMBERS. PLEASE WAIT HERE
- Your training instructor will meet you here.